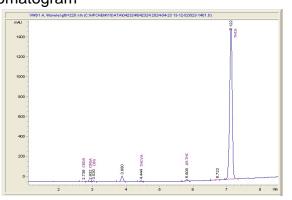

## Batch/Lot # AH16999

Alien Haze THCA Flower

Plant Material: Hemp Flower

Cannabinoid Profile by HPLC

| Cannabinoid                                                                                            | % wt  | mg/g   |
|--------------------------------------------------------------------------------------------------------|-------|--------|
| CBDA                                                                                                   | 0.057 | 0.57   |
| CBGA                                                                                                   | 0.042 | 0.42   |
| CBG                                                                                                    | 0.118 | 1.18   |
| THCVa                                                                                                  | 0.149 | 1.49   |
| Delta-9-THC                                                                                            | 0.284 | 2.84   |
| THCA                                                                                                   | 27.37 | 273.66 |
| Total Cannabinoids                                                                                     | 28.02 | 280.2  |
| Calculated Total THC                                                                                   | 24.28 | 242.84 |
| Calculated CBD Yield                                                                                   | 0.05  | 0.50   |
| Calculated Total THC = Delta-9-THC + 0.877 * THCA<br>Calculated Maximum CBD Yield = CBD + 0.877 * CBDA |       |        |

CBDA CBGA

CBG

THCV

а

0.057 0.042 0.118 0.149 0.284 27.366

Delta-

9-THC

THCA