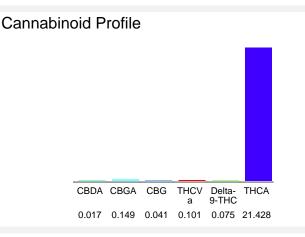

## Cannabinoid Profile by HPLC

0.08%

Delta-9-THC

0.00%

21.81%

**Total Cannabinoids** 

| Cannabinoid          | % wt  | mg/g   |
|----------------------|-------|--------|
| CBDA                 | 0.017 | 0.17   |
| CBGA                 | 0.149 | 1.49   |
| CBG                  | 0.041 | 0.41   |
| THCVa                | 0.101 | 1.01   |
| Delta-9-THC          | 0.075 | 0.75   |
| THCA                 | 21.43 | 214.28 |
| Total Cannabinoids   | 21.81 | 218.1  |
| Calculated Total THC | 18.87 | 188.67 |
| Calculated CBD Yield | 0.01  | 0.15   |
|                      |       |        |

Calculated Total THC = Delta-9-THC + 0.877 \* THCA Calculated Maximum CBD Yield = CBD + 0.877 \* CBDA

Marin Analytics, LLC 250 Bel Marin Keys Blvd, Suite D4 Novato, CA 94949

833-321-TEST / info@marinanalytics.com