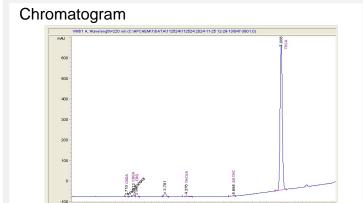

# Northern Lights Distribution

Chicago, IL 60638

## Sample 616-112524-407

## Blue Dream THCA Flower

Batch/Lot # BD16998

Sample Submitted: 11-25-2024; Report Date: 12-02-2024

## Blue Dream THCA Flower

Plant Material

## Batch/Lot # BD16998





## Cannabinoid Profile by HPLC

0.08%

Delta-9-THC

0.00%

21.81%

**Total Cannabinoids** 

| Cannabinoid          | % wt  | mg/g   |
|----------------------|-------|--------|
| CBDA                 | 0.017 | 0.17   |
| CBGA                 | 0.149 | 1.49   |
| CBG                  | 0.041 | 0.41   |
| THCVa                | 0.101 | 1.01   |
| Delta-9-THC          | 0.075 | 0.75   |
| THCA                 | 21.43 | 214.28 |
| Total Cannabinoids   | 21.81 | 218.1  |
| Calculated Total THC | 18.87 | 188.67 |
| Calculated CBD Yield | 0.01  | 0.15   |
|                      |       |        |

Calculated Total THC = Delta-9-THC + 0.877 \* THCA Calculated Maximum CBD Yield = CBD + 0.877 \* CBDA

Marin Analytics, LLC 250 Bel Marin Keys Blvd, Suite D4 Novato, CA 94949

833-321-TEST / info@mar