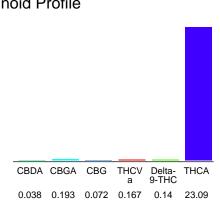

#### Cannabinoid Profile

### Cannabinoid Profile by HPLC

0.14%

Delta-9-THC

0.00%

CBD

23.70%

**Total Cannabinoids** 

| Cannabinoid          | % wt  | mg/g   |
|----------------------|-------|--------|
| CBDA                 | 0.038 | 0.38   |
| CBGA                 | 0.193 | 1.93   |
| CBG                  | 0.072 | 0.72   |
| THCVa                | 0.167 | 1.67   |
| Delta-9-THC          | 0.14  | 1.4    |
| THCA                 | 23.09 | 230.9  |
| Total Cannabinoids   | 23.70 | 237.0  |
| Calculated Total THC | 20.39 | 203.90 |
| Calculated CBD Yield | 0.03  | 0.33   |