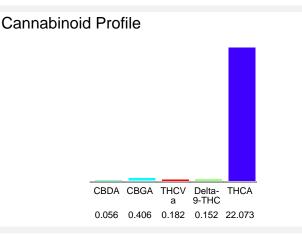

#### Cannabinoid Profile by HPLC

0.15%

Delta-9-THC

0.00%

**CBD** 

| Cannabinoid                      | % wt          | mg/g   |
|----------------------------------|---------------|--------|
| CBDA                             | 0.056         | 0.56   |
| CBGA                             | 0.406         | 4.06   |
| THCVa                            | 0.182         | 1.82   |
| Delta-9-THC                      | 0.152         | 1.52   |
| THCA                             | 22.07         | 220.73 |
| Total Cannabinoids               | 22.87         | 228.7  |
| Calculated Total THC             | 19.51         | 195.10 |
| Calculated CBD Yield             | 0.05          | 0.49   |
| Coloulated Tatal THO Dalta O THO | 0 077 * TUO 4 |        |

Calculated Total THC = Delta-9-THC + 0.877 \* THCA
Calculated Maximum CBD Yield = CBD + 0.877 \* CBDA

22.87%

**Total Cannabinoids** 

Marin Analytics, LLC 250 Bel Marin Keys Blvd, Suite D4 Novato, CA 94949