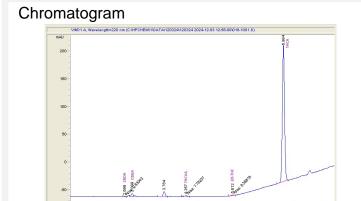

#### Cannabinoid Profile by HPLC

0.15%

Delta-9-THC

0.00%

**CBD** 

| Cannabinoid                      | % wt          | mg/g   |
|----------------------------------|---------------|--------|
| CBDA                             | 0.056         | 0.56   |
| CBGA                             | 0.406         | 4.06   |
| THCVa                            | 0.182         | 1.82   |
| Delta-9-THC                      | 0.152         | 1.52   |
| THCA                             | 22.07         | 220.73 |
| Total Cannabinoids               | 22.87         | 228.7  |
| Calculated Total THC             | 19.51         | 195.10 |
| Calculated CBD Yield             | 0.05          | 0.49   |
| Coloulated Tatal THO Dalta O THO | 0 077 * TUO 4 |        |