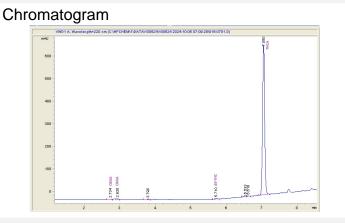

### Cannabinoid Profile by HPLC

0.18%

Delta-9-THC

0.00%

CBD

| Cannabinoid                            | % wt         | mg/g   |
|----------------------------------------|--------------|--------|
| CBDA                                   | 0.041        | 0.41   |
| CBGA                                   | 0.073        | 0.73   |
| Delta-9-THC                            | 0.179        | 1.79   |
| THCA                                   | 23.29        | 232.94 |
| Total Cannabinoids                     | 23.59        | 235.9  |
| Calculated Total THC                   | 20.61        | 206.08 |
| Calculated CBD Yield                   | 0.04         | 0.36   |
| Calculated Total THC = Delta-9-THC + ( | 0.877 * THCA |        |