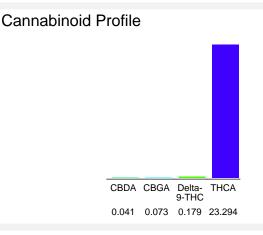

### Cannabinoid Profile by HPLC

0.18%

Delta-9-THC

0.00%

CBD

| Cannabinoid                            | % wt         | mg/g   |
|----------------------------------------|--------------|--------|
| CBDA                                   | 0.041        | 0.41   |
| CBGA                                   | 0.073        | 0.73   |
| Delta-9-THC                            | 0.179        | 1.79   |
| THCA                                   | 23.29        | 232.94 |
| Total Cannabinoids                     | 23.59        | 235.9  |
| Calculated Total THC                   | 20.61        | 206.08 |
| Calculated CBD Yield                   | 0.04         | 0.36   |
| Calculated Total THC = Delta-9-THC + ( | 0.877 * THCA |        |