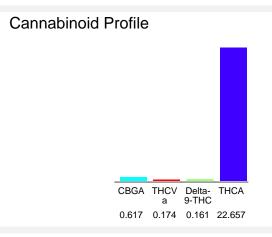

#### Cannabinoid Profile by HPLC

0.16%

Delta-9-THC

0.00%

**CBD** 

| Cannabinoid                            | % wt         | mg/g   |
|----------------------------------------|--------------|--------|
| CBGA                                   | 0.617        | 6.17   |
| THCVa                                  | 0.174        | 1.74   |
| Delta-9-THC                            | 0.161        | 1.61   |
| THCA                                   | 22.66        | 226.57 |
| Total Cannabinoids                     | 23.61        | 236.1  |
| Calculated Total THC                   | 20.03        | 200.31 |
| Calculated CBD Yield                   | 0.00         | 0.00   |
| Calculated Total THC = Delta-9-THC + ( | 0.877 * THCA |        |