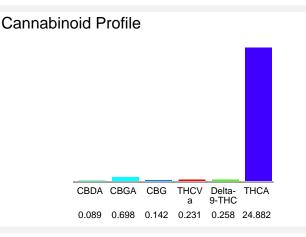

### Cannabinoid Profile by HPLC

0.26%

Delta-9-THC

0.00%

CBD

26.30%

**Total Cannabinoids** 

| Cannabinoid          | % wt        | mg/g   |
|----------------------|-------------|--------|
| CBDA                 | 0.089       | 0.89   |
| CBGA                 | 0.698       | 6.98   |
| CBG                  | 0.142       | 1.42   |
| THCVa                | 0.231       | 2.31   |
| Delta-9-THC          | 0.258       | 2.58   |
| THCA                 | 24.88       | 248.82 |
| Total Cannabinoids   | 26.30       | 263.0  |
| Calculated Total THC | 22.08       | 220.80 |
| Calculated CBD Yield | 0.08        | 0.78   |
| 0                    | 0.077 * TUO |        |

Calculated Total THC = Delta-9-THC + 0.877 \* THCA Calculated Maximum CBD Yield = CBD + 0.877 \* CBDA

Marin Analytics, LLC 250 Bel Marin Keys Blvd, Suite D4 Novato, CA 94949

833-321-TEST / info@marinanalytics.com