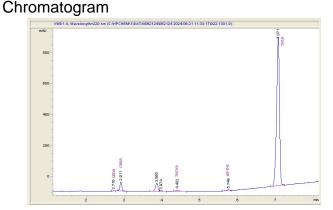

| Cannabinoid                                                                                            | % wt  | mg/g   |
|--------------------------------------------------------------------------------------------------------|-------|--------|
| CBDA                                                                                                   | 0.043 | 0.43   |
| CBGA                                                                                                   | 1.109 | 11.09  |
| THCV                                                                                                   | 0.241 | 2.41   |
| Delta-9-THC                                                                                            | 0.19  | 1.9    |
| THCA                                                                                                   | 25.24 | 252.36 |
| Total Cannabinoids                                                                                     | 26.82 | 268.2  |
| Calculated Total THC                                                                                   | 22.32 | 223.22 |
| Calculated CBD Yield                                                                                   | 0.04  | 0.38   |
| Calculated Total THC = Delta-9-THC + 0.877 * THCA<br>Calculated Maximum CBD Yield = CBD + 0.877 * CBDA |       |        |