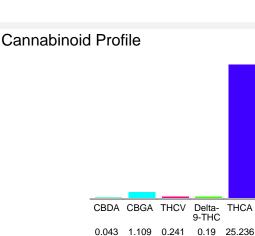

| Cannabinoid                                                                                            | % wt  | mg/g   |
|--------------------------------------------------------------------------------------------------------|-------|--------|
| CBDA                                                                                                   | 0.043 | 0.43   |
| CBGA                                                                                                   | 1.109 | 11.09  |
| THCV                                                                                                   | 0.241 | 2.41   |
| Delta-9-THC                                                                                            | 0.19  | 1.9    |
| THCA                                                                                                   | 25.24 | 252.36 |
| Total Cannabinoids                                                                                     | 26.82 | 268.2  |
| Calculated Total THC                                                                                   | 22.32 | 223.22 |
| Calculated CBD Yield                                                                                   | 0.04  | 0.38   |
| Calculated Total THC = Delta-9-THC + 0.877 * THCA<br>Calculated Maximum CBD Yield = CBD + 0.877 * CBDA |       |        |