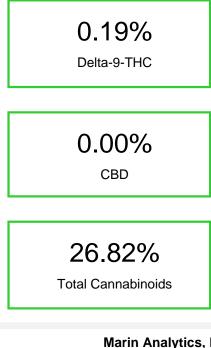

| Cannabinoid                                                                                            | % wt  | mg/g   |
|--------------------------------------------------------------------------------------------------------|-------|--------|
| CBDA                                                                                                   | 0.043 | 0.43   |
| CBGA                                                                                                   | 1.109 | 11.09  |
| THCV                                                                                                   | 0.241 | 2.41   |
| Delta-9-THC                                                                                            | 0.19  | 1.9    |
| THCA                                                                                                   | 25.24 | 252.36 |
| Total Cannabinoids                                                                                     | 26.82 | 268.2  |
| Calculated Total THC                                                                                   | 22.32 | 223.22 |
| Calculated CBD Yield                                                                                   | 0.04  | 0.38   |
| Calculated Total THC = Delta-9-THC + 0.877 * THCA<br>Calculated Maximum CBD Yield = CBD + 0.877 * CBDA |       |        |