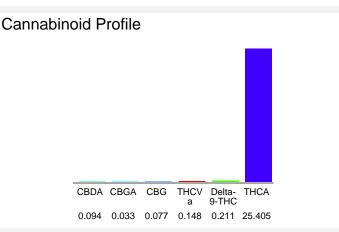

#### Cannabinoid Profile by HPLC

0.21%

Delta-9-THC

0.00%

**CBD** 

25.97%

**Total Cannabinoids** 

| Cannabinoid          | % wt  | mg/g   |
|----------------------|-------|--------|
| CBDA                 | 0.094 | 0.94   |
| CBGA                 | 0.033 | 0.33   |
| CBG                  | 0.077 | 0.77   |
| THCVa                | 0.148 | 1.48   |
| Delta-9-THC          | 0.211 | 2.11   |
| THCA                 | 25.41 | 254.05 |
| Total Cannabinoids   | 25.97 | 259.7  |
| Calculated Total THC | 22.49 | 224.91 |
| Calculated CBD Yield | 0.08  | 0.82   |

Calculated Total THC = Delta-9-THC + 0.877 \* THCA Calculated Maximum CBD Yield = CBD + 0.877 \* CBDA

Marin Analytics, LLC 250 Bel Marin Keys Blvd, Suite D4 Novato, CA 94949

833-321-TEST / info@marinanalytics.com