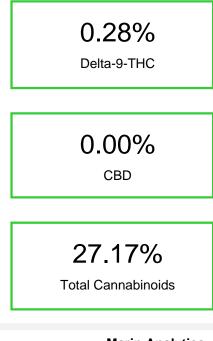

a 9-THC 0.054 0.704 0.119 0.279 26.016

| Cannabinoid                                                                                            | % wt  | mg/g   |
|--------------------------------------------------------------------------------------------------------|-------|--------|
| CBDA                                                                                                   | 0.054 | 0.54   |
| CBGA                                                                                                   | 0.704 | 7.04   |
| THCVa                                                                                                  | 0.119 | 1.19   |
| Delta-9-THC                                                                                            | 0.279 | 2.79   |
| THCA                                                                                                   | 26.02 | 260.16 |
| Total Cannabinoids                                                                                     | 27.17 | 271.7  |
| Calculated Total THC                                                                                   | 23.10 | 230.95 |
| Calculated CBD Yield                                                                                   | 0.05  | 0.47   |
| Calculated Total THC = Delta-9-THC + 0.877 * THCA<br>Calculated Maximum CBD Yield = CBD + 0.877 * CBDA |       |        |