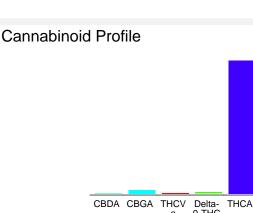

a 9-THC 0.054 0.704 0.119 0.279 26.016

| Cannabinoid                                                                                            | % wt  | mg/g   |
|--------------------------------------------------------------------------------------------------------|-------|--------|
| CBDA                                                                                                   | 0.054 | 0.54   |
| CBGA                                                                                                   | 0.704 | 7.04   |
| THCVa                                                                                                  | 0.119 | 1.19   |
| Delta-9-THC                                                                                            | 0.279 | 2.79   |
| THCA                                                                                                   | 26.02 | 260.16 |
| Total Cannabinoids                                                                                     | 27.17 | 271.7  |
| Calculated Total THC                                                                                   | 23.10 | 230.95 |
| Calculated CBD Yield                                                                                   | 0.05  | 0.47   |
| Calculated Total THC = Delta-9-THC + 0.877 * THCA<br>Calculated Maximum CBD Yield = CBD + 0.877 * CBDA |       |        |