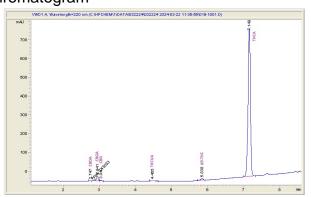

## Chromatogram

Cannabinoid Profile by HPLC

Marin Analytics, LLC 250 Bel Marin Keys Blvd, Suite D4 Novato, CA 94949

833-321-TEST / info@marinanalytics.com

Mike Clemmons Lab Manager

This sample has been tested by Marin Analytics, LLC using valid testing methodologies and a quality system. Values reported relate only to the sample tested. Marin Analytics, LLC makes no claims as to the efficacy, safety, or other risks associated with any detected or non-detected levels of any compounds reported herein. This Certificate shall not be reproduced except in full without the written approval of Marin Analytics, LLC. Copyright 2023 Marin Analytics, LLC All Rights Reserved.

a 9-THC 0.054 0.704 0.119 0.279 26.016

| Cannabinoid                                                                                            | % wt  | mg/g   |
|--------------------------------------------------------------------------------------------------------|-------|--------|
| CBDA                                                                                                   | 0.054 | 0.54   |
| CBGA                                                                                                   | 0.704 | 7.04   |
| THCVa                                                                                                  | 0.119 | 1.19   |
| Delta-9-THC                                                                                            | 0.279 | 2.79   |
| THCA                                                                                                   | 26.02 | 260.16 |
| Total Cannabinoids                                                                                     | 27.17 | 271.7  |
| Calculated Total THC                                                                                   | 23.10 | 230.95 |
| Calculated CBD Yield                                                                                   | 0.05  | 0.47   |
| Calculated Total THC = Delta-9-THC + 0.877 * THCA<br>Calculated Maximum CBD Yield = CBD + 0.877 * CBDA |       |        |