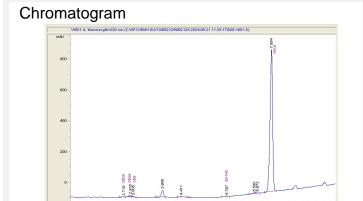

#### Cannabinoid Profile by HPLC

0.13%

Delta-9-THC

0.00%

CBD

25.69%

**Total Cannabinoids** 

| Cannabinoid          | % wt          | mg/g   |
|----------------------|---------------|--------|
| CBDA                 | 0.052         | 0.52   |
| CBGA                 | 0.22          | 2.2    |
| CBG                  | 0.097         | 0.97   |
| THCVa                | 0.203         | 2.03   |
| Delta-9-THC          | 0.134         | 1.34   |
| THCA                 | 24.98         | 249.84 |
| Total Cannabinoids   | 25.69         | 256.9  |
| Calculated Total THC | 22.04         | 220.45 |
| Calculated CBD Yield | 0.05          | 0.46   |
| 0                    | 0 077 + TUO 1 |        |