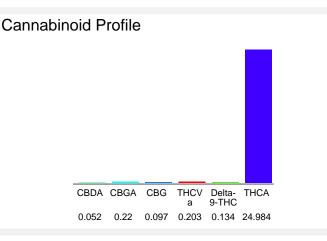

#### Cannabinoid Profile by HPLC

0.13%

Delta-9-THC

0.00%

CBD

25.69%

**Total Cannabinoids** 

| Cannabinoid          | % wt          | mg/g   |
|----------------------|---------------|--------|
| CBDA                 | 0.052         | 0.52   |
| CBGA                 | 0.22          | 2.2    |
| CBG                  | 0.097         | 0.97   |
| THCVa                | 0.203         | 2.03   |
| Delta-9-THC          | 0.134         | 1.34   |
| THCA                 | 24.98         | 249.84 |
| Total Cannabinoids   | 25.69         | 256.9  |
| Calculated Total THC | 22.04         | 220.45 |
| Calculated CBD Yield | 0.05          | 0.46   |
| 0                    | 0 077 + TUO 1 |        |