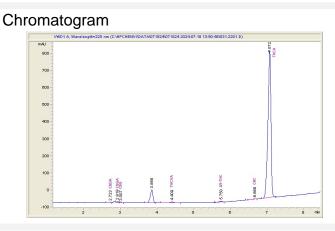

## Cannabinoid Profile by HPLC

| <b>0.13%</b><br>Delta-9-THC         |
|-------------------------------------|
| <b>0.00%</b><br>CBD                 |
| <b>24.45%</b><br>Total Cannabinoids |
| Marin Analytics,                    |

| Cannabinoid                                       | % wt  | mg/g   |  |
|---------------------------------------------------|-------|--------|--|
| CBDA                                              | 0.062 | 0.62   |  |
| CBGA                                              | 0.147 | 1.47   |  |
| CBG                                               | 0.113 | 1.13   |  |
| THCVa                                             | 0.257 | 2.57   |  |
| Delta-9-THC                                       | 0.126 | 1.26   |  |
| THCA                                              | 23.75 | 237.47 |  |
| Total Cannabinoids                                | 24.45 | 244.5  |  |
| Calculated Total THC                              | 20.95 | 209.52 |  |
| Calculated CBD Yield                              | 0.05  | 0.54   |  |
| Calculated Total THC = Delta-9-THC + 0.877 * THCA |       |        |  |
| Calculated Maximum CBD Yield = CBD + 0.877 * CBDA |       |        |  |

CBDA CBGA

CBG

THCV Delta-

9-THC

а

0.062 0.147 0.113 0.257 0.126 23.747

THCA

**Cannabinoid Profile** 