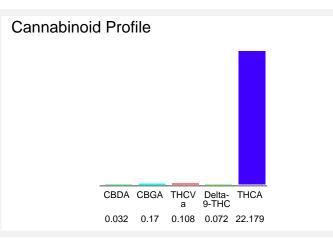

## Cannabinoid Profile by HPLC

0.07%

Delta-9-THC

0.00%

22.56%

**Total Cannabinoids** 

| Cannabinoid          | % wt  | mg/g   |
|----------------------|-------|--------|
| CBDA                 | 0.032 | 0.32   |
| CBGA                 | 0.17  | 1.7    |
| THCVa                | 0.108 | 1.08   |
| Delta-9-THC          | 0.072 | 0.72   |
| THCA                 | 22.18 | 221.79 |
| Total Cannabinoids   | 22.56 | 225.6  |
| Calculated Total THC | 19.52 | 195.23 |
| Calculated CBD Yield | 0.03  | 0.28   |

Calculated Total THC = Delta-9-THC + 0.877 \* THCA Calculated Maximum CBD Yield = CBD + 0.877 \* CBDA

Marin Analytics, LLC 250 Bel Marin Keys Blvd, Suite D4 Novato, CA 94949

833-321-TEST / info@marinanalytics.com