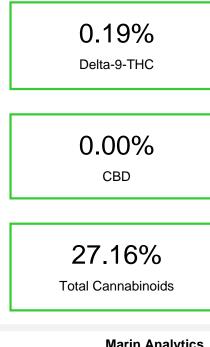

## Cannabinoid Profile by HPLC

| Cannabinoid                                       | % wt  | mg/g   |
|---------------------------------------------------|-------|--------|
| CBDA                                              | 0.088 | 0.88   |
| CBGA                                              | 0.626 | 6.26   |
| CBG                                               | 0.174 | 1.74   |
| THCVa                                             | 0.225 | 2.25   |
| Delta-9-THC                                       | 0.189 | 1.89   |
| THCA                                              | 25.86 | 258.58 |
| Total Cannabinoids                                | 27.16 | 271.6  |
| Calculated Total THC                              | 22.87 | 228.66 |
| Calculated CBD Yield                              | 0.08  | 0.77   |
| Calculated Total THC = Delta-9-THC + 0.877 * THCA |       |        |
| Calculated Maximum CBD Yield = CBD + 0.877 * CBDA |       |        |