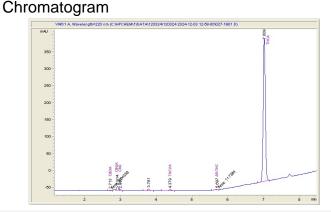

## Cannabinoid Profile by HPLC

| Cannabinoid                                       | % wt  | mg/g   |
|---------------------------------------------------|-------|--------|
| CBDA                                              | 0.088 | 0.88   |
| CBGA                                              | 0.626 | 6.26   |
| CBG                                               | 0.174 | 1.74   |
| THCVa                                             | 0.225 | 2.25   |
| Delta-9-THC                                       | 0.189 | 1.89   |
| THCA                                              | 25.86 | 258.58 |
| Total Cannabinoids                                | 27.16 | 271.6  |
| Calculated Total THC                              | 22.87 | 228.66 |
| Calculated CBD Yield                              | 0.08  | 0.77   |
| Calculated Total THC = Delta-9-THC + 0.877 * THCA |       |        |
| Calculated Maximum CBD Yield = CBD + 0.877 * CBDA |       |        |

CBDA CBGA

CBG

THCV

а

 $0.088 \quad 0.626 \quad 0.174 \quad 0.225 \quad 0.189 \quad 25.858$ 

Delta-

9-THC

THCA