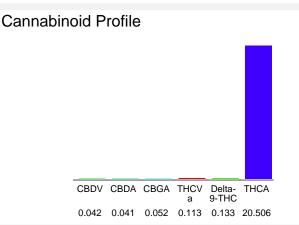

## Cannabinoid Profile by HPLC

0.13%

Delta-9-THC

0.00%

CBD

20.89%

**Total Cannabinoids** 

| Cannabinoid          | % wt  | mg/g   |
|----------------------|-------|--------|
| CBDV                 | 0.042 | 0.42   |
| CBDA                 | 0.041 | 0.41   |
| CBGA                 | 0.052 | 0.52   |
| THCVa                | 0.113 | 1.13   |
| Delta-9-THC          | 0.133 | 1.33   |
| THCA                 | 20.51 | 205.06 |
| Total Cannabinoids   | 20.89 | 208.9  |
| Calculated Total THC | 18.12 | 181.17 |
| Calculated CBD Yield | 0.04  | 0.36   |
| 0                    |       |        |

Calculated Total THC = Delta-9-THC + 0.877 \* THCA Calculated Maximum CBD Yield = CBD + 0.877 \* CBDA

Marin Analytics, LLC 250 Bel Marin Keys Blvd, Suite D4 Novato, CA 94949

833-321-TEST / info@marinanalytics.com