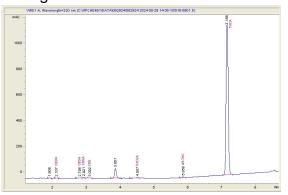

# Northern Lights Distribution

Chicago, IL 60638

# Sample 616-082924-365

#### Panama Red THCA Flower

Batch/Lot # PR16998

Sample Submitted: 08-29-2024; Report Date: 09-05-2024

# Panama Red THCA Flower

Plant Material: Hemp Flower

## Chromatogram



### Batch/Lot # PR16998



## Cannabinoid Profile by HPLC

0.13%

Delta-9-THC

0.00%

CBD

20.89%

**Total Cannabinoids** 

| Cannabinoid          | % wt  | mg/g   |
|----------------------|-------|--------|
| CBDV                 | 0.042 | 0.42   |
| CBDA                 | 0.041 | 0.41   |
| CBGA                 | 0.052 | 0.52   |
| THCVa                | 0.113 | 1.13   |
| Delta-9-THC          | 0.133 | 1.33   |
| THCA                 | 20.51 | 205.06 |
| Total Cannabinoids   | 20.89 | 208.9  |
| Calculated Total THC | 18.12 | 181.17 |
| Calculated CBD Yield | 0.04  | 0.36   |
| 0                    |       |        |

Calculated Total THC = Delta-9-THC + 0.877 \* THCA Calculated Maximum CBD Yield = CBD + 0.877 \* CBDA

Marin Analytics, LLC 250 Bel Marin Keys Blvd, Suite D4 Novato, CA