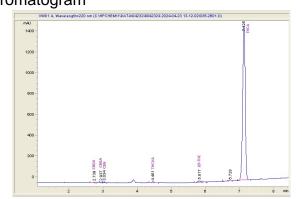

#### Chromatogram

CBDA CBGA

CBG

THCV

а 0.054 0.055 0.105 0.185 0.288 26.127

Delta-

9-THC

THCA

Calculated Maximum CBD Yield = CBD + 0.877 \* CBDA