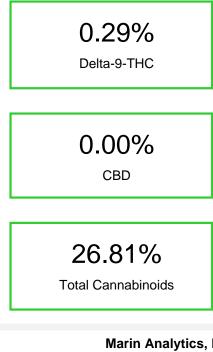

#### Cannabinoid Profile by HPLC

| Cannabinoid                            | % wt         | mg/g   |
|----------------------------------------|--------------|--------|
| CBDA                                   | 0.054        | 0.54   |
| CBGA                                   | 0.055        | 0.55   |
| CBG                                    | 0.105        | 1.05   |
| THCVa                                  | 0.185        | 1.85   |
| Delta-9-THC                            | 0.288        | 2.88   |
| THCA                                   | 26.13        | 261.27 |
| Total Cannabinoids                     | 26.81        | 268.1  |
| Calculated Total THC                   | 23.20        | 232.01 |
| Calculated CBD Yield                   | 0.05         | 0.47   |
| Calculated Total THC = Delta-9-THC + 0 | 0.877 * THCA |        |
| Coloulated Maximum CDD Viold CDD       |              |        |

CBDA CBGA

CBG

THCV

а 0.054 0.055 0.105 0.185 0.288 26.127

Delta-

9-THC

THCA

Calculated Maximum CBD Yield = CBD + 0.877 \* CBDA