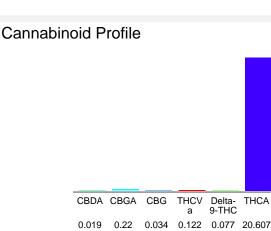

| Cannabinoid                                       | % wt  | mg/g   |
|---------------------------------------------------|-------|--------|
| CBDA                                              | 0.019 | 0.19   |
| CBGA                                              | 0.22  | 2.2    |
| CBG                                               | 0.034 | 0.34   |
| THCVa                                             | 0.122 | 1.22   |
| Delta-9-THC                                       | 0.077 | 0.77   |
| THCA                                              | 20.61 | 206.07 |
| Total Cannabinoids                                | 21.08 | 210.8  |
| Calculated Total THC                              | 18.15 | 181.49 |
| Calculated CBD Yield                              | 0.02  | 0.17   |
| Calculated Total THC = Delta-9-THC + 0.877 * THCA |       |        |
| Calculated Maximum CBD Yield = CBD + 0.877 * CBDA |       |        |