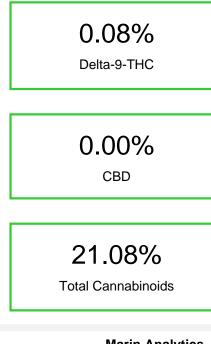

| Cannabinoid                                       | % wt  | mg/g   |
|---------------------------------------------------|-------|--------|
| CBDA                                              | 0.019 | 0.19   |
| CBGA                                              | 0.22  | 2.2    |
| CBG                                               | 0.034 | 0.34   |
| THCVa                                             | 0.122 | 1.22   |
| Delta-9-THC                                       | 0.077 | 0.77   |
| THCA                                              | 20.61 | 206.07 |
| Total Cannabinoids                                | 21.08 | 210.8  |
| Calculated Total THC                              | 18.15 | 181.49 |
| Calculated CBD Yield                              | 0.02  | 0.17   |
| Calculated Total THC = Delta-9-THC + 0.877 * THCA |       |        |
| Calculated Maximum CBD Yield = CBD + 0.877 * CBDA |       |        |