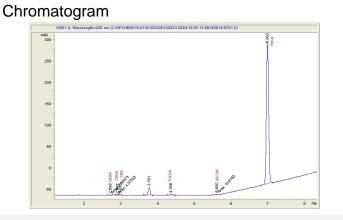

### Cannabinoid Profile by HPLC

0.22%

Delta-9-THC

0.00% CBD

27.10%

**Total Cannabinoids** 

| Cannabinoid          | % wt     | mg/g   |
|----------------------|----------|--------|
| CBDA                 | 0.074    | 0.74   |
| CBGA                 | 0.088    | 0.88   |
| CBG                  | 0.143    | 1.43   |
| THCVa                | 0.183    | 1.83   |
| Delta-9-THC          | 0.222    | 2.22   |
| THCA                 | 26.39    | 263.89 |
| Total Cannabinoids   | 27.10    | 271.0  |
| Calculated Total THC | 23.37    | 233.65 |
| Calculated CBD Yield | 0.06     | 0.65   |
|                      | <b>-</b> |        |