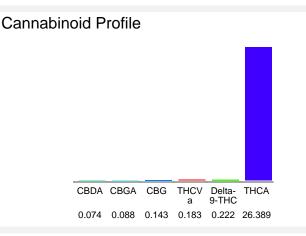

### Cannabinoid Profile by HPLC

0.22%

Delta-9-THC

0.00% CBD

27.10%

**Total Cannabinoids** 

| Cannabinoid          | % wt     | mg/g   |
|----------------------|----------|--------|
| CBDA                 | 0.074    | 0.74   |
| CBGA                 | 0.088    | 0.88   |
| CBG                  | 0.143    | 1.43   |
| THCVa                | 0.183    | 1.83   |
| Delta-9-THC          | 0.222    | 2.22   |
| THCA                 | 26.39    | 263.89 |
| Total Cannabinoids   | 27.10    | 271.0  |
| Calculated Total THC | 23.37    | 233.65 |
| Calculated CBD Yield | 0.06     | 0.65   |
|                      | <b>-</b> |        |