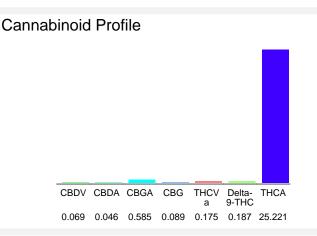

#### Cannabinoid Profile by HPLC

0.19%

Delta-9-THC

0.00%

26.37%

**Total Cannabinoids** 

| Cannabinoid          | % wt  | mg/g   |
|----------------------|-------|--------|
| CBDV                 | 0.069 | 0.69   |
| CBDA                 | 0.046 | 0.46   |
| CBGA                 | 0.585 | 5.85   |
| CBG                  | 0.089 | 0.89   |
| THCVa                | 0.175 | 1.75   |
| Delta-9-THC          | 0.187 | 1.87   |
| THCA                 | 25.22 | 252.21 |
| Total Cannabinoids   | 26.37 | 263.7  |
| Calculated Total THC | 22.31 | 223.06 |
| Calculated CBD Yield | 0.04  | 0.40   |

Calculated Total THC = Delta-9-THC + 0.877 \* THCA Calculated Maximum CBD Yield = CBD + 0.877 \* CBDA

Marin Analytics, LLC 250 Bel Marin Keys Blvd, Suite D4 Novato, CA 94949

833-321-TEST / info@marinanalytics.com