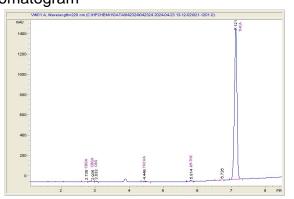

#### Chromatogram

CBDA CBGA

CBG

THCV

а

0.054 0.057 0.12 0.187 0.045 26.32

Delta-

9-THC

THCA