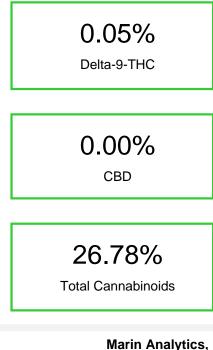

### Cannabinoid Profile by HPLC

| Cannabinoid                                       | % wt  | mg/g   |
|---------------------------------------------------|-------|--------|
| CBDA                                              | 0.054 | 0.54   |
| CBGA                                              | 0.057 | 0.57   |
| CBG                                               | 0.12  | 1.2    |
| THCVa                                             | 0.187 | 1.87   |
| Delta-9-THC                                       | 0.045 | 0.45   |
| THCA                                              | 26.32 | 263.2  |
| Total Cannabinoids                                | 26.78 | 267.8  |
| Calculated Total THC                              | 23.13 | 231.28 |
| Calculated CBD Yield                              | 0.05  | 0.47   |
| Calculated Total THC = Delta-9-THC + 0.877 * THCA |       |        |
| Calculated Maximum CBD Yield = CBD + 0.877 * CBDA |       |        |

CBDA CBGA

CBG

THCV

а

0.054 0.057 0.12 0.187 0.045 26.32

Delta-

9-THC

THCA