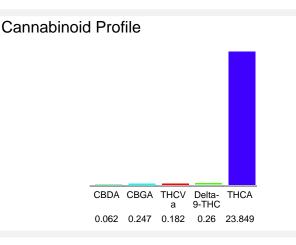

#### Cannabinoid Profile by HPLC

0.26%

Delta-9-THC

0.00%

CBD

| Cannabinoid                      | % wt          | mg/g   |
|----------------------------------|---------------|--------|
| CBDA                             | 0.062         | 0.62   |
| CBGA                             | 0.247         | 2.47   |
| THCVa                            | 0.182         | 1.82   |
| Delta-9-THC                      | 0.26          | 2.6    |
| THCA                             | 23.85         | 238.49 |
| Total Cannabinoids               | 24.60         | 246.0  |
| Calculated Total THC             | 21.18         | 211.76 |
| Calculated CBD Yield             | 0.05          | 0.54   |
| Coloulated Tatal THO Dalta O THO | 0.077 * TUO 4 |        |

Calculated Total THC = Delta-9-THC + 0.877 \* THCA Calculated Maximum CBD Yield = CBD + 0.877 \* CBDA

24.60%

**Total Cannabinoids** 

Marin Analytics, LLC 250 Bel Marin Keys Blvd, Suite D4 Novato, CA 94949