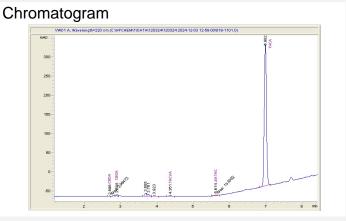

#### Cannabinoid Profile by HPLC

0.26%

Delta-9-THC

0.00%

CBD

| Cannabinoid                      | % wt          | mg/g   |
|----------------------------------|---------------|--------|
| CBDA                             | 0.062         | 0.62   |
| CBGA                             | 0.247         | 2.47   |
| THCVa                            | 0.182         | 1.82   |
| Delta-9-THC                      | 0.26          | 2.6    |
| THCA                             | 23.85         | 238.49 |
| Total Cannabinoids               | 24.60         | 246.0  |
| Calculated Total THC             | 21.18         | 211.76 |
| Calculated CBD Yield             | 0.05          | 0.54   |
| Coloulated Tatal THO Dalta O THO | 0.077 * TUO 4 |        |

Calculated Total THC = Delta-9-THC + 0.877 \* THCA Calculated Maximum CBD Yield = CBD + 0.877 \* CBDA

24.60%

**Total Cannabinoids** 

Marin Analytics, LLC 250 Bel Marin Keys Blvd, Suite D4 Novato, CA 94949