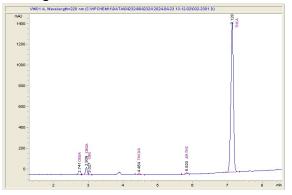

# Northern Lights Distribution

## Sample 616-042324-294

### Truffle Cake THCA Flower

Batch/Lot # TC46998

Sample Submitted: 04-23-2024; Report Date: 04-29-2024

## Truffle Cake THCA Flower

Batch/Lot # TC46998

Plant Material: Hemp Flower

### Chromatogram





## Cannabinoid Profile by HPLC

0.29%

Delta-9-THC

0.00%

CBD

26.61%

**Total Cannabinoids** 

| Cannabinoid          | % wt  | mg/g   |
|----------------------|-------|--------|
| CBDA                 | 0.04  | 0.4    |
| CBGA                 | 0.887 | 8.87   |
| CBG                  | 0.043 | 0.43   |
| THCVa                | 0.182 | 1.82   |
| Delta-9-THC          | 0.289 | 2.89   |
| THCA                 | 25.17 | 251.69 |
| Total Cannabinoids   | 26.61 | 266.1  |
| Calculated Total THC | 22.36 | 223.62 |
| Calculated CBD Yield | 0.04  | 0.35   |

Calculated Total THC = Delta-9-THC + 0.877 \* THCA Calculated Maximum CBD Yield = CBD + 0.877 \* CBDA

Marin Analytics, LLC 250 Bel Marin Keys Blvd, Suite D4 Novato, CA 94949

833-321-TEST / info@marinanalytics.com

Man

Mike Clemmons L