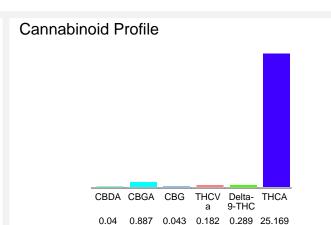

## Cannabinoid Profile by HPLC

0.29%

Delta-9-THC

0.00%

CBD

26.61%

**Total Cannabinoids** 

| Cannabinoid          | % wt  | mg/g   |
|----------------------|-------|--------|
| CBDA                 | 0.04  | 0.4    |
| CBGA                 | 0.887 | 8.87   |
| CBG                  | 0.043 | 0.43   |
| THCVa                | 0.182 | 1.82   |
| Delta-9-THC          | 0.289 | 2.89   |
| THCA                 | 25.17 | 251.69 |
| Total Cannabinoids   | 26.61 | 266.1  |
| Calculated Total THC | 22.36 | 223.62 |
| Calculated CBD Yield | 0.04  | 0.35   |

Calculated Total THC = Delta-9-THC + 0.877 \* THCA Calculated Maximum CBD Yield = CBD + 0.877 \* CBDA

Marin Analytics, LLC 250 Bel Marin Keys Blvd, Suite D4 Novato, CA 94949

833-321-TEST / info@marinanalytics.com