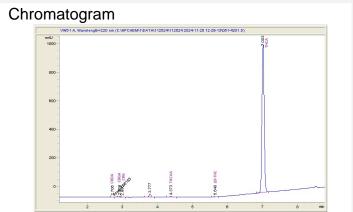

# Northern Lights Distribution

Chicago, IL 60638

## Sample 616-112524-411

#### Unicorn Breath THCA Flower

Batch/Lot # UB17921

Sample Submitted: 11-25-2024; Report Date: 12-02-2024

## Unicorn Breath THCA Flower

Plant Material

### Batch/Lot # UB17921





## Cannabinoid Profile by HPLC

0.08%

Delta-9-THC

0.00%

CBD

22.62%

**Total Cannabinoids** 

| Cannabinoid                          | % wt          | mg/g   |
|--------------------------------------|---------------|--------|
| CBDA                                 | 0.024         | 0.24   |
| CBGA                                 | 0.063         | 0.63   |
| CBG                                  | 0.039         | 0.39   |
| THCVa                                | 0.12          | 1.2    |
| Delta-9-THC                          | 0.084         | 0.84   |
| THCA                                 | 22.29         | 222.85 |
| Total Cannabinoids                   | 22.62         | 226.1  |
| Calculated Total THC                 | 19.63         | 196.28 |
| Calculated CBD Yield