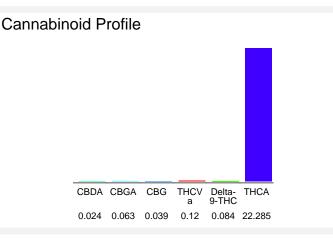

## Cannabinoid Profile by HPLC

0.08%

Delta-9-THC

0.00%

CBD

22.62%

**Total Cannabinoids** 

| Cannabinoid                          | % wt          | mg/g   |
|--------------------------------------|---------------|--------|
| CBDA                                 | 0.024         | 0.24   |
| CBGA                                 | 0.063         | 0.63   |
| CBG                                  | 0.039         | 0.39   |
| THCVa                                | 0.12          | 1.2    |
| Delta-9-THC                          | 0.084         | 0.84   |
| THCA                                 | 22.29         | 222.85 |
| Total Cannabinoids                   | 22.62         | 226.1  |
| Calculated Total THC                 | 19.63         | 196.28 |
| Calculated CBD Yield                 | 0.02          | 0.21   |
| Coloulated Total THC - Dolta 0 THC + | 0 077 * TUC A |        |

Calculated Total THC = Delta-9-THC + 0.877 \* THCA Calculated Maximum CBD Yield = CBD + 0.877 \* CBDA

Marin Analytics, LLC 250 Bel Marin Keys Blvd, Suite D4 Novato, CA 94949

833-321-TEST / info@marinanalytics.com