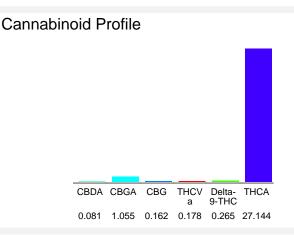

#### Cannabinoid Profile by HPLC

0.27%

Delta-9-THC

0.00%

28.88%

**Total Cannabinoids** 

| Cannabinoid          | % wt  | mg/g   |
|----------------------|-------|--------|
| CBDA                 | 0.081 | 0.81   |
| CBGA                 | 1.055 | 10.55  |
| CBG                  | 0.162 | 1.62   |
| THCVa                | 0.178 | 1.78   |
| Delta-9-THC          | 0.265 | 2.65   |
| THCA                 | 27.14 | 271.44 |
| Total Cannabinoids   | 28.88 | 288.8  |
| Calculated Total THC | 24.07 | 240.70 |
| Calculated CBD Yield | 0.07  | 0.71   |
|                      |       |        |

Calculated Total THC = Delta-9-THC + 0.877 \* THCA Calculated Maximum CBD Yield = CBD + 0.877 \* CBDA

Marin Analytics, LLC 250 Bel Marin Keys Blvd, Suite D4 Novato, CA 94949

833-321-TEST / info@marinanalytics.com