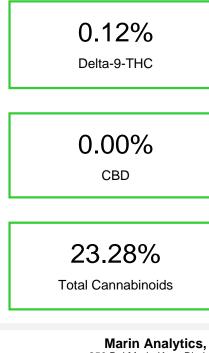

## Cannabinoid Profile by HPLC

| Cannabinoid                            | % wt           | mg/g   |
|----------------------------------------|----------------|--------|
| CBDA                                   | 0.041          | 0.41   |
| CBGA                                   | 0.305          | 3.05   |
| CBG                                    | 0.072          | 0.72   |
| THCVa                                  | 0.208          | 2.08   |
| Delta-9-THC                            | 0.118          | 1.18   |
| THCA                                   | 22.54          | 225.36 |
| Total Cannabinoids                     | 23.28          | 232.8  |
| Calculated Total THC                   | 19.88          | 198.82 |
| Calculated CBD Yield                   | 0.04           | 0.36   |
| Calculated Total THC = Delta-9-THC + 0 | 0.877 * THCA   |        |
| Calculated Maximum CBD Yield = CBD     | + 0.877 * CBDA |        |