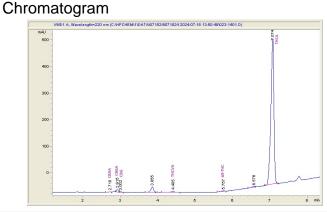

## Cannabinoid Profile by HPLC

| Cannabinoid                            | % wt           | mg/g   |
|----------------------------------------|----------------|--------|
| CBDA                                   | 0.041          | 0.41   |
| CBGA                                   | 0.305          | 3.05   |
| CBG                                    | 0.072          | 0.72   |
| THCVa                                  | 0.208          | 2.08   |
| Delta-9-THC                            | 0.118          | 1.18   |
| THCA                                   | 22.54          | 225.36 |
| Total Cannabinoids                     | 23.28          | 232.8  |
| Calculated Total THC                   | 19.88          | 198.82 |
| Calculated CBD Yield                   | 0.04           | 0.36   |
| Calculated Total THC = Delta-9-THC + 0 | 0.877 * THCA   |        |
| Calculated Maximum CBD Yield = CBD     | + 0.877 * CBDA |        |

CBDA CBGA

CBG

THCV

а

 $0.041 \quad 0.305 \quad 0.072 \quad 0.208 \quad 0.118 \quad 22.536$ 

Delta-

9-THC

THCA