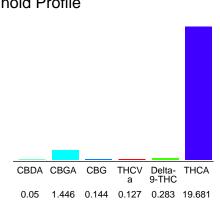

#### Cannabinoid Profile

### Cannabinoid Profile by HPLC

0.28%

Delta-9-THC

0.00%

CBD

21.73%

**Total Cannabinoids** 

| Cannabinoid          | % wt  | mg/g   |
|----------------------|-------|--------|
| CBDA                 | 0.05  | 0.5    |
| CBGA                 | 1.446 | 14.46  |
| CBG                  | 0.144 | 1.44   |
| THCVa                | 0.127 | 1.27   |
| Delta-9-THC          | 0.283 | 2.83   |
| THCA                 | 19.68 | 196.81 |
| Total Cannabinoids   | 21.73 | 217.3  |
| Calculated Total THC | 17.54 | 175.43 |
| Calculated CBD Yield | 0.04  | 0.44   |