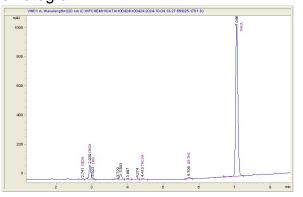

# Northern Lights Distribution

Chicago, IL 60638

## Sample 616-100424-394

Banana Bread THCA Flower

Sample Submitted: 10-04-2024; Report Date: 10-11-2024

# Banana Bread THCA Flower

Plant Material: Hemp Flower

#### Chromatogram



#### Cannabinoid Profile



### Cannabinoid Profile by HPLC

0.28%

Delta-9-THC

0.00%

CBD

21.73%

**Total Cannabinoids** 

| Cannabinoid          | % wt  | mg/g   |
|----------------------|-------|--------|
| CBDA                 | 0.05  | 0.5    |
| CBGA                 | 1.446 | 14.46  |
| CBG                  | 0.144 | 1.44   |
| THCVa                | 0.127 | 1.27   |
| Delta-9-THC          | 0.283 | 2.83   |
| THCA                 | 19.68 | 196.81 |
| Total Cannabinoids   | 21.73 | 217.3  |
| Calculated Total THC | 17.54 | 175.43 |
| Calculated CBD Yield | 0.04  | 0.44   |

Calculated Total THC = Delta-9-THC + 0.877 \* THCA Calculated Maximum CBD Yield = CBD + 0.877 \* CBDA

Marin Analytics, LLC 250 Bel Marin Keys Blvd, Suite D4 Novato, CA 94949

833-321-TEST / info@marinanalytic