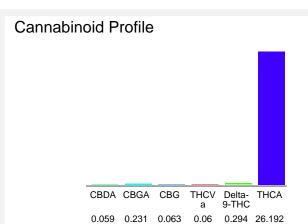

#### Cannabinoid Profile by HPLC

0.29%

Delta-9-THC

0.00%

CBD

26.90%

**Total Cannabinoids** 

| Cannabinoid                        | % wt         | mg/g   |
|------------------------------------|--------------|--------|
| CBDA                               | 0.059        | 0.59   |
| CBGA                               | 0.231        | 2.31   |
| CBG                                | 0.063        | 0.63   |
| THCVa                              | 0.06         | 0.6    |
| Delta-9-THC                        | 0.294        | 2.94   |
| THCA                               | 26.19        | 261.92 |
| Total Cannabinoids                 | 26.90        | 269.0  |
| Calculated Total THC               | 23.26        | 232.64 |
| Calculated CBD Yield               | 0.05         | 0.52   |
| Coloulated Total TLIC Dalta C TLIC | 0 077 * TUCA |        |