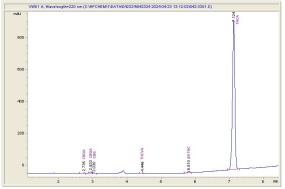

# Northern Lights Distribution

#### Sample 616-042324-304

Cherry Runtz THCA Flower

Batch/Lot # CR116998

Sample Submitted: 04-23-2024; Report Date: 04-29-2024

### Cherry Runtz THCA Flower

Batch/Lot # CR116998

Plant Material: Hemp Flower

## Chromatogram VWD1 A. Wavelengthr 220 1





#### Cannabinoid Profile by HPLC

0.29%

Delta-9-THC

0.00%

CBD

26.90%

**Total Cannabinoids** 

| Cannabinoid                        | % wt         | mg/g   |
|------------------------------------|--------------|--------|
| CBDA                               | 0.059        | 0.59   |
| CBGA                               | 0.231        | 2.31   |
| CBG                                | 0.063        | 0.63   |
| THCVa                              | 0.06         | 0.6    |
| Delta-9-THC                        | 0.294        | 2.94   |
| THCA                               | 26.19        | 261.92 |
| Total Cannabinoids                 | 26.90        | 269.0  |
| Calculated Total THC               | 23.26        | 232.64 |
| Calculated CBD Yield               | 0.05         | 0.52   |
| Co