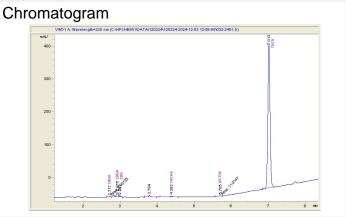

# Northern Lights Distribution

Chicago, IL 60638

## Sample 616-120324-433

#### **Double Runtz THCA Flower**

Batch/Lot # DR17922

Sample Submitted: 12-03-2024; Report Date: 12-06-2024

## **Double Runtz THCA Flower**

Plant Material

## Batch/Lot # DR17922





## Cannabinoid Profile by HPLC

0.23%

Delta-9-THC

0.00%

29.97%

**Total Cannabinoids** 

| Cannabinoid                 | % wt        | mg/g   |
|-----------------------------|-------------|--------|
| CBDA                        | 0.134       | 1.34   |
| CBGA                        | 0.875       | 8.75   |
| CBG                         | 0.226       | 2.26   |
| THCVa                       | 0.34        | 3.4    |
| Delta-9-THC                 | 0.229       | 2.29   |
| THCA                        | 28.17       | 281.66 |
| Total Cannabinoids          | 29.97       | 299.7  |
| Calculated Total THC        | 24.93       | 249.31 |
| Calculated CBD Yield        | 0.12        | 1.18   |
| 0 1 1 / 17 / 1710 0 1 0 710 | 0 077 + TUO |        |

Calculated Total THC = Delta-9-THC + 0.877