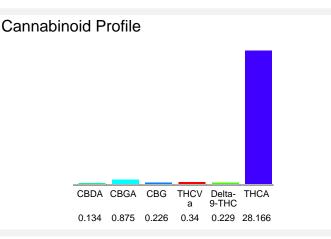

## Cannabinoid Profile by HPLC

0.23%

Delta-9-THC

0.00%

29.97%

**Total Cannabinoids** 

| Cannabinoid                 | % wt        | mg/g   |
|-----------------------------|-------------|--------|
| CBDA                        | 0.134       | 1.34   |
| CBGA                        | 0.875       | 8.75   |
| CBG                         | 0.226       | 2.26   |
| THCVa                       | 0.34        | 3.4    |
| Delta-9-THC                 | 0.229       | 2.29   |
| THCA                        | 28.17       | 281.66 |
| Total Cannabinoids          | 29.97       | 299.7  |
| Calculated Total THC        | 24.93       | 249.31 |
| Calculated CBD Yield        | 0.12        | 1.18   |
| 0 1 1 / 17 / 1710 0 1 0 710 | 0 077 + TUO |        |