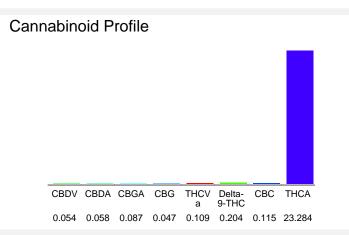

#### Cannabinoid Profile by HPLC

0.20%

Delta-9-THC

0.00% CBD

23.96%

**Total Cannabinoids** 

| Cannabinoid          | % wt  | mg/g   |
|----------------------|-------|--------|
| CBDV                 | 0.054 | 0.54   |
| CBDA                 | 0.058 | 0.58   |
| CBGA                 | 0.087 | 0.87   |
| CBG                  | 0.047 | 0.47   |
| THCVa                | 0.109 | 1.09   |
| Delta-9-THC          | 0.204 | 2.04   |
| CBC                  | 0.115 | 1.15   |
| THCA                 | 23.28 | 232.84 |
| Total Cannabinoids   | 23.96 | 239.6  |
| Calculated Total THC | 20.62 | 206.24 |
| Calculated CBD Yield | 0.05  | 0.51   |