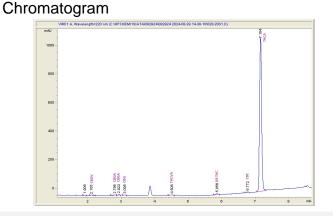

#### Cannabinoid Profile by HPLC

0.20%

Delta-9-THC

0.00% CBD

23.96%

**Total Cannabinoids** 

| Cannabinoid          | % wt  | mg/g   |
|----------------------|-------|--------|
| CBDV                 | 0.054 | 0.54   |
| CBDA                 | 0.058 | 0.58   |
| CBGA                 | 0.087 | 0.87   |
| CBG                  | 0.047 | 0.47   |
| THCVa                | 0.109 | 1.09   |
| Delta-9-THC          | 0.204 | 2.04   |
| CBC                  | 0.115 | 1.15   |
| THCA                 | 23.28 | 232.84 |
| Total Cannabinoids   | 23.96 | 239.6  |
| Calculated Total THC | 20.62 | 206.24 |
| Calculated CBD Yield | 0.05  | 0.51   |