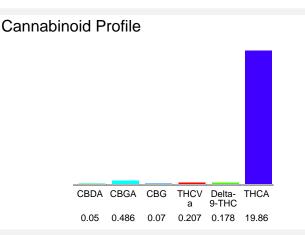

#### Cannabinoid Profile by HPLC

0.18%

Delta-9-THC

0.00%

CBD

20.85%

**Total Cannabinoids** 

| Cannabinoid          | % wt  | mg/g   |
|----------------------|-------|--------|
| CBDA                 | 0.05  | 0.5    |
| CBGA                 | 0.486 | 4.86   |
| CBG                  | 0.07  | 0.7    |
| THCVa                | 0.207 | 2.07   |
| Delta-9-THC          | 0.178 | 1.78   |
| THCA                 | 19.86 | 198.6  |
| Total Cannabinoids   | 20.85 | 208.5  |
| Calculated Total THC | 17.60 | 175.95 |
| Calculated CBD Yield | 0.04  | 0.44   |