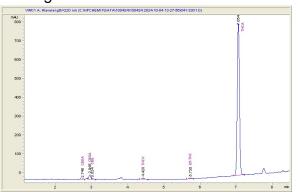

# Northern Lights Distribution

Chicago, IL 60638

## Sample 616-100424-378

## Gelato THCA Flower

Batch/Lot # GL5623

Sample Submitted: 10-04-2024; Report Date: 10-11-2024

## Gelato THCA Flower

Plant Material: Hemp Flower

### Chromatogram



## Batch/Lot # GL5623



#### Cannabinoid Profile by HPLC

0.18%

Delta-9-THC

0.00%

CBD

20.85%

**Total Cannabinoids** 

| Cannabinoid          | % wt  | mg/g   |
|----------------------|-------|--------|
| CBDA                 | 0.05  | 0.5    |
| CBGA                 | 0.486 | 4.86   |
| CBG                  | 0.07  | 0.7    |
| THCVa                | 0.207 | 2.07   |
| Delta-9-THC          | 0.178 | 1.78   |
| THCA                 | 19.86 | 198.6  |
| Total Cannabinoids   | 20.85 | 208.5  |
| Calculated Total THC | 17.60 | 175.95 |
| Calculated CBD Yield | 0.04  | 0.44   |

Calculated Total THC = Delta-9-THC + 0.877 \* THCA Calculated Maximum CBD Yield = CBD + 0.877 \* CBDA

Marin Analytics, LLC 250 Bel Marin Keys Blvd, Suite D4 Novato, CA 94949

833-321-TEST / info@marinanalytics.