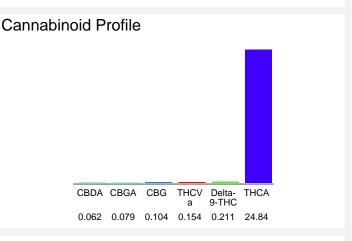

#### Cannabinoid Profile by HPLC

0.21%

Delta-9-THC

0.00%

CBD

25.45%

**Total Cannabinoids** 

| Cannabinoid                                        | % wt  | mg/g   |
|----------------------------------------------------|-------|--------|
| CBDA                                               | 0.062 | 0.62   |
| CBGA                                               | 0.079 | 0.79   |
| CBG                                                | 0.104 | 1.04   |
| THCVa                                              | 0.154 | 1.54   |
| Delta-9-THC                                        | 0.211 | 2.11   |
| THCA                                               | 24.84 | 248.4  |
| Total Cannabinoids                                 | 25.45 | 254.5  |
| Calculated Total THC                               | 22.00 | 219.96 |
| Calculated CBD Yield                               | 0.05  | 0.54   |
| 0.1.1.1.1.1.1.1.1.0. D.1/2.0.71.10. 0.077.1.71.0.0 |       |        |

Calculated Total THC = Delta-9-THC + 0.877 \* THCA Calculated Maximum CBD Yield = CBD + 0.877 \* CBDA

Marin Analytics, LLC 250 Bel Marin Keys Blvd, Suite D4 Novato, CA 94949

833-321-TEST / info@marinanalytics.com