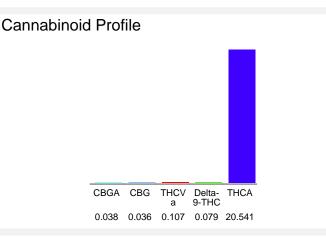

#### Cannabinoid Profile by HPLC

0.08%

Delta-9-THC

0.00%

CBD

| Cannabinoid                      | % wt          | mg/g   |
|----------------------------------|---------------|--------|
| CBGA                             | 0.038         | 0.38   |
| CBG                              | 0.036         | 0.36   |
| THCVa                            | 0.107         | 1.07   |
| Delta-9-THC                      | 0.079         | 0.79   |
| THCA                             | 20.54         | 205.41 |
| Total Cannabinoids               | 20.80         | 208.0  |
| Calculated Total THC             | 18.09         | 180.93 |
| Calculated CBD Yield             | 0.00          | 0.00   |
| Coloulated Tatal THO Dalta O THO | 0 077 * TUO 4 |        |