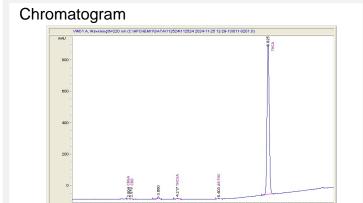

#### Cannabinoid Profile by HPLC

0.08%

Delta-9-THC

0.00%

CBD

| Cannabinoid                      | % wt          | mg/g   |
|----------------------------------|---------------|--------|
| CBGA                             | 0.038         | 0.38   |
| CBG                              | 0.036         | 0.36   |
| THCVa                            | 0.107         | 1.07   |
| Delta-9-THC                      | 0.079         | 0.79   |
| THCA                             | 20.54         | 205.41 |
| Total Cannabinoids               | 20.80         | 208.0  |
| Calculated Total THC             | 18.09         | 180.93 |
| Calculated CBD Yield             | 0.00          | 0.00   |
| Coloulated Tatal THO Dalta O THO | 0 077 * TUO 4 |        |