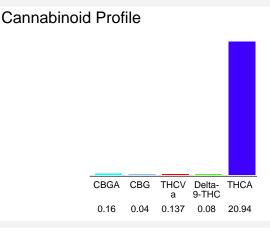

### Batch/Lot # PHK17000

| Cannabinoid                                                                                            | % wt  | mg/g   |
|--------------------------------------------------------------------------------------------------------|-------|--------|
| CBGA                                                                                                   | 0.16  | 1.6    |
| CBG                                                                                                    | 0.04  | 0.4    |
| THCVa                                                                                                  | 0.137 | 1.37   |
| Delta-9-THC                                                                                            | 0.08  | 0.8    |
| THCA                                                                                                   | 20.94 | 209.4  |
| Total Cannabinoids                                                                                     | 21.36 | 213.6  |
| Calculated Total THC                                                                                   | 18.44 | 184.44 |
| Calculated CBD Yield                                                                                   | 0.00  | 0.00   |
| Calculated Total THC = Delta-9-THC + 0.877 * THCA<br>Calculated Maximum CBD Yield = CBD + 0.877 * CBDA |       |        |