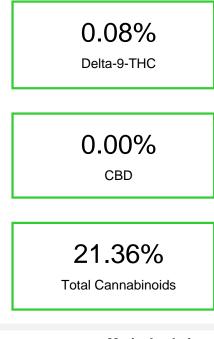

### Batch/Lot # PHK17000

| Cannabinoid                                                                                            | % wt  | mg/g   |
|--------------------------------------------------------------------------------------------------------|-------|--------|
| CBGA                                                                                                   | 0.16  | 1.6    |
| CBG                                                                                                    | 0.04  | 0.4    |
| THCVa                                                                                                  | 0.137 | 1.37   |
| Delta-9-THC                                                                                            | 0.08  | 0.8    |
| THCA                                                                                                   | 20.94 | 209.4  |
| Total Cannabinoids                                                                                     | 21.36 | 213.6  |
| Calculated Total THC                                                                                   | 18.44 | 184.44 |
| Calculated CBD Yield                                                                                   | 0.00  | 0.00   |
| Calculated Total THC = Delta-9-THC + 0.877 * THCA<br>Calculated Maximum CBD Yield = CBD + 0.877 * CBDA |       |        |