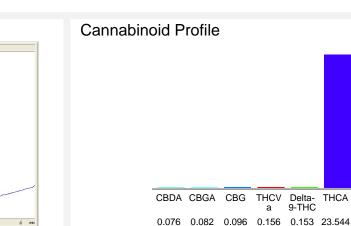

## Cannabinoid Profile by HPLC

Cannabinoid mg/g % wt CBDA 0.76 0.076 CBGA 0.082 0.82 CBG 0.096 0.96 THCVa 0.156 1.56 Delta-9-THC 0.153 1.53 THCA 23.54 235.44 **Total Cannabinoids** 24.11 241.1 **Calculated Total THC** 20.80 208.01 Calculated CBD Yield 0.07 0.67