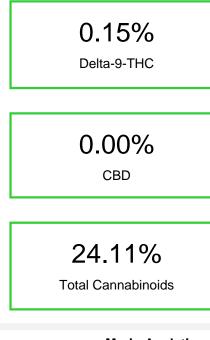

## Cannabinoid Profile by HPLC

Cannabinoid mg/g % wt CBDA 0.76 0.076 CBGA 0.082 0.82 CBG 0.096 0.96 THCVa 0.156 1.56 Delta-9-THC 0.153 1.53 THCA 23.54 235.44 **Total Cannabinoids** 24.11 241.1 **Calculated Total THC** 20.80 208.01 Calculated CBD Yield 0.07 0.67