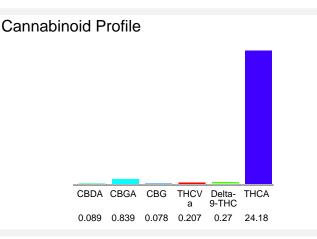

## Cannabinoid Profile by HPLC

0.27%

Delta-9-THC

0.00%

25.66%

**Total Cannabinoids** 

| Cannabinoid          | % wt  | mg/g   |
|----------------------|-------|--------|
| CBDA                 | 0.089 | 0.89   |
| CBGA                 | 0.839 | 8.39   |
| CBG                  | 0.078 | 0.78   |
| THCVa                | 0.207 | 2.07   |
| Delta-9-THC          | 0.27  | 2.7    |
| THCA                 | 24.18 | 241.8  |
| Total Cannabinoids   | 25.66 | 256.6  |
| Calculated Total THC | 21.48 | 214.76 |
| Calculated CBD Yield | 0.08  | 0.78   |
|                      |       |        |

Calculated Total THC = Delta-9-THC + 0.877 \* THCA Calculated Maximum CBD Yield = CBD + 0.877 \* CBDA

Marin Analytics, LLC 250 Bel Marin Keys Blvd, Suite D4 Novato, CA 94949

833-321-TEST / info@marinanalytics.com