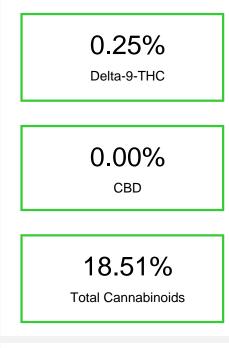

#### Cannabinoid Profile by HPLC

Cannabinoid % wt mg/g CBDA 0.041 0.41 CBGA 1.403 14.03 CBG 0.045 0.45 THCVa 1.07 0.107 Delta-9-THC 0.249 2.49 THCA 16.67 166.65 **Total Cannabinoids** 18.51 185.1 **Calculated Total THC** 14.86 148.64 **Calculated CBD Yield** 0.04 0.36 Calculated Total THC = Delta-9-THC + 0.877 \* THCA Calculated Maximum CBD Yield = CBD + 0.877 \* CBDA