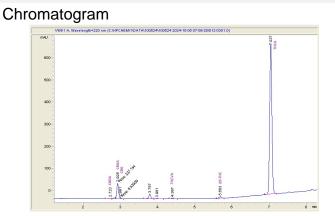

#### Cannabinoid Profile by HPLC

Cannabinoid % wt mg/g CBDA 0.041 0.41 CBGA 1.403 14.03 CBG 0.045 0.45 THCVa 1.07 0.107 Delta-9-THC 0.249 2.49 THCA 16.67 166.65 **Total Cannabinoids** 18.51 185.1 **Calculated Total THC** 14.86 148.64 **Calculated CBD Yield** 0.04 0.36 Calculated Total THC = Delta-9-THC + 0.877 \* THCA Calculated Maximum CBD Yield = CBD + 0.877 \* CBDA