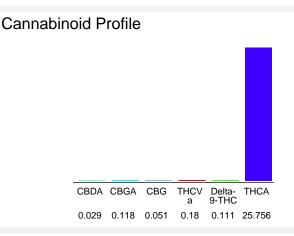

### Cannabinoid Profile by HPLC

0.11%

Delta-9-THC

0.00% CBD

**Total Cannabinoids** 

26.25%

| Cannabinoid          | % wt  | mg/g   |
|----------------------|-------|--------|
| CBDA                 | 0.029 | 0.29   |
| CBGA                 | 0.118 | 1.18   |
| CBG                  | 0.051 | 0.51   |
| THCVa                | 0.18  | 1.8    |
| Delta-9-THC          | 0.111 | 1.11   |
| THCA                 | 25.76 | 257.56 |
| Total Cannabinoids   | 26.25 | 262.5  |
| Calculated Total THC | 22.70 | 226.99 |
| Calculated CBD Yield | 0.03  | 0.25   |