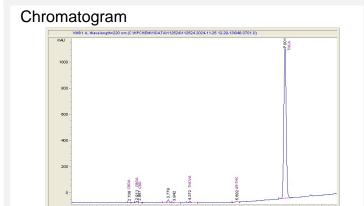

### Cannabinoid Profile by HPLC

0.11%

Delta-9-THC

0.00% CBD

**Total Cannabinoids** 

26.25%

| Cannabinoid          | % wt  | mg/g   |
|----------------------|-------|--------|
| CBDA                 | 0.029 | 0.29   |
| CBGA                 | 0.118 | 1.18   |
| CBG                  | 0.051 | 0.51   |
| THCVa                | 0.18  | 1.8    |
| Delta-9-THC          | 0.111 | 1.11   |
| THCA                 | 25.76 | 257.56 |
| Total Cannabinoids   | 26.25 | 262.5  |
| Calculated Total THC | 22.70 | 226.99 |
| Calculated CBD Yield | 0.03  | 0.25   |