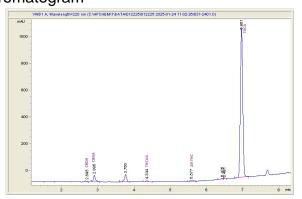

## Cannabinoid Profile by HPLC

| <b>0.23%</b><br>Delta-9-THC         |
|-------------------------------------|
| <b>0.00%</b><br>CBD                 |
| <b>26.22%</b><br>Total Cannabinoids |
| Marin Analytics,                    |

| Cannabinoid                             | % wt  | mg/g   |
|-----------------------------------------|-------|--------|
| CBDA                                    | 0.08  | 0.8    |
| CBGA                                    | 0.496 | 4.96   |
| THCVa                                   | 0.122 | 1.22   |
| Delta-9-THC                             | 0.225 | 2.25   |
| THCA                                    | 25.29 | 252.92 |
| Total Cannabinoids                      | 26.22 | 262.2  |
| Calculated Total THC                    | 22.41 | 224.06 |
| Calculated CBD Yield                    | 0.07  | 0.70   |
| Calculated Total THC = Delta-9-THC + 0. |       |        |

CBDA CBGA

THCV Delta-

а 0.08 0.496 0.122 0.225 25.292

9-THC

Calculated Maximum CBD Yield = CBD + 0.877 \* CBDA

**Cannabinoid Profile** 

n Analytics, LLC 250 Bel Marin Keys Blvd, Suite D4 Novato, CA 94949

833-321-TEST / info@marinanalytics.com