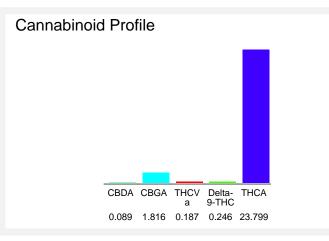

#### Cannabinoid Profile by HPLC

0.25%

Delta-9-THC

0.00%

**CBD** 

| Cannabinoid                         | % wt  | mg/g   |
|-------------------------------------|-------|--------|
| CBDA                                | 0.089 | 0.89   |
| CBGA                                | 1.816 | 18.16  |
| THCVa                               | 0.187 | 1.87   |
| Delta-9-THC                         | 0.246 | 2.46   |
| THCA                                | 23.8  | 237.99 |
| <b>Total Cannabinoids</b>           | 26.14 | 261.4  |
| Calculated Total THC                | 21.12 | 211.18 |
| Calculated CBD Yield                | 0.08  | 0.78   |
| 0 1 1 1 1 7 1 7 1 7 1 9 7 1 9 7 1 9 |       |        |

Calculated Total THC = Delta-9-THC + 0.877 \* THCA
Calculated Maximum CBD Yield = CBD + 0.877 \* CBDA

26.14%

**Total Cannabinoids** 

Marin Analytics, LLC 250 Bel Marin Keys Blvd, Suite D4 Novato, CA 94949