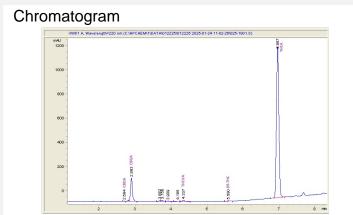

#### Cannabinoid Profile by HPLC

0.25%

Delta-9-THC

0.00%

**CBD** 

| Cannabinoid                         | % wt  | mg/g   |
|-------------------------------------|-------|--------|
| CBDA                                | 0.089 | 0.89   |
| CBGA                                | 1.816 | 18.16  |
| THCVa                               | 0.187 | 1.87   |
| Delta-9-THC                         | 0.246 | 2.46   |
| THCA                                | 23.8  | 237.99 |
| <b>Total Cannabinoids</b>           | 26.14 | 261.4  |
| Calculated Total THC                | 21.12 | 211.18 |
| Calculated CBD Yield                | 0.08  | 0.78   |
| 0 1 1 1 1 7 1 7 1 7 1 9 7 1 9 7 1 9 |       |        |