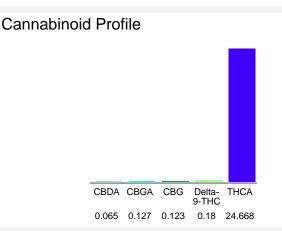

#### Cannabinoid Profile by HPLC

0.18%

Delta-9-THC

0.00%

CBD

| Cannabinoid          | % wt          | mg/g   |
|----------------------|---------------|--------|
| CBDA                 | 0.065         | 0.65   |
| CBGA                 | 0.127         | 1.27   |
| CBG                  | 0.123         | 1.23   |
| Delta-9-THC          | 0.18          | 1.8    |
| THCA                 | 24.67         | 246.68 |
| Total Cannabinoids   | 25.16         | 251.6  |
| Calculated Total THC | 21.81         | 218.14 |
| Calculated CBD Yield | 0.06          | 0.57   |
| 0                    | 0 077 + TUO 4 |        |

Calculated Total THC = Delta-9-THC + 0.877 \* THCA
Calculated Maximum CBD Yield = CBD + 0.877 \* CBDA

25.16%

**Total Cannabinoids** 

Marin Analytics, LLC 250 Bel Marin Keys Blvd, Suite D4 Novato, CA 94949