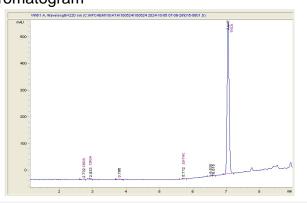

# Northern Lights Distribution

Chicago, IL 60638

## Sample 616-100424-392

## Snowman THCA Flower

Batch/Lot # SM15621

Sample Submitted: 10-04-2024; Report Date: 10-11-2024

# **Snowman THCA Flower**

Plant Material: Hemp Flower

## Chromatogram



## Batch/Lot # SM15621



#### Cannabinoid Profile by HPLC

0.18%

Delta-9-THC

0.00%

CBD

| Cannabinoid          | % wt          | mg/g   |
|----------------------|---------------|--------|
| CBDA                 | 0.065         | 0.65   |
| CBGA                 | 0.127         | 1.27   |
| CBG                  | 0.123         | 1.23   |
| Delta-9-THC          | 0.18          | 1.8    |
| THCA                 | 24.67         | 246.68 |
| Total Cannabinoids   | 25.16         | 251.6  |
| Calculated Total THC | 21.81         | 218.14 |
| Calculated CBD Yield | 0.06          | 0.57   |
| 0                    | 0 077 + TUO 4 |        |

Calculated Total THC = Delta-9-THC + 0.877 \* THCA
Calculated Maximum CBD Yield = CBD + 0.877 \* CBDA

25.16%

**Total Cannabinoids** 

Marin Analytics, LL