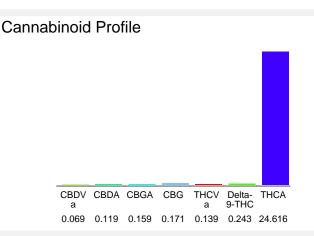

#### Cannabinoid Profile by HPLC

0.24%

Delta-9-THC

0.00% **CBD** 

25.52%

**Total Cannabinoids** 

| Cannabinoid          | % wt  | mg/g   |
|----------------------|-------|--------|
| CBDVa                | 0.069 | 0.69   |
| CBDA                 | 0.119 | 1.19   |
| CBGA                 | 0.159 | 1.59   |
| CBG                  | 0.171 | 1.71   |
| THCVa                | 0.139 | 1.39   |
| Delta-9-THC          | 0.243 | 2.43   |
| THCA                 | 24.62 | 246.16 |
| Total Cannabinoids   | 25.52 | 255.2  |
| Calculated Total THC | 21.83 | 218.31 |
| Calculated CBD Yield | 0.10  | 1.04   |

Calculated Total THC = Delta-9-THC + 0.877 \* THCA Calculated Maximum CBD Yield = CBD + 0.877 \* CBDA