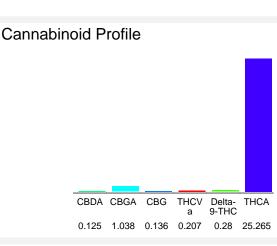

| Cannabinoid                                                                                            | % wt  | mg/g   |
|--------------------------------------------------------------------------------------------------------|-------|--------|
| CBDA                                                                                                   | 0.125 | 1.25   |
| CBGA                                                                                                   | 1.038 | 10.38  |
| CBG                                                                                                    | 0.136 | 1.36   |
| THCVa                                                                                                  | 0.207 | 2.07   |
| Delta-9-THC                                                                                            | 0.28  | 2.8    |
| THCA                                                                                                   | 25.27 | 252.65 |
| Total Cannabinoids                                                                                     | 27.05 | 270.5  |
| Calculated Total THC                                                                                   | 22.44 | 224.37 |
| Calculated CBD Yield                                                                                   | 0.11  | 1.10   |
| Calculated Total THC = Delta-9-THC + 0.877 * THCA<br>Calculated Maximum CBD Yield = CBD + 0.877 * CBDA |       |        |