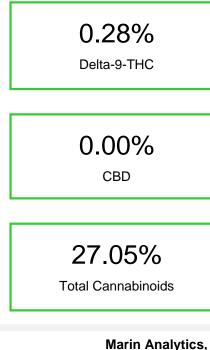

| Cannabinoid                                                                                            | % wt  | mg/g   |
|--------------------------------------------------------------------------------------------------------|-------|--------|
| CBDA                                                                                                   | 0.125 | 1.25   |
| CBGA                                                                                                   | 1.038 | 10.38  |
| CBG                                                                                                    | 0.136 | 1.36   |
| THCVa                                                                                                  | 0.207 | 2.07   |
| Delta-9-THC                                                                                            | 0.28  | 2.8    |
| THCA                                                                                                   | 25.27 | 252.65 |
| Total Cannabinoids                                                                                     | 27.05 | 270.5  |
| Calculated Total THC                                                                                   | 22.44 | 224.37 |
| Calculated CBD Yield                                                                                   | 0.11  | 1.10   |
| Calculated Total THC = Delta-9-THC + 0.877 * THCA<br>Calculated Maximum CBD Yield = CBD + 0.877 * CBDA |       |        |