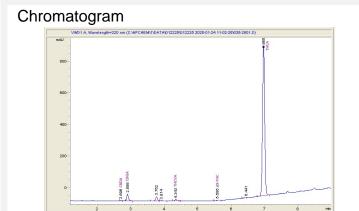

#### Cannabinoid Profile by HPLC

0.14%

Delta-9-THC

0.00%

CBD

| Cannabinoid          | % wt  | mg/g   |
|----------------------|-------|--------|
| CBDA                 | 0.063 | 0.63   |
| CBGA                 | 0.491 | 4.91   |
| THCVa                | 0.279 | 2.79   |
| Delta-9-THC          | 0.139 | 1.39   |
| THCA                 | 23.41 | 234.14 |
| Total Cannabinoids   | 24.39 | 243.9  |
| Calculated Total THC | 20.67 | 206.73 |
| Calculated CBD Yield | 0.06  | 0.55   |
|                      |       |        |