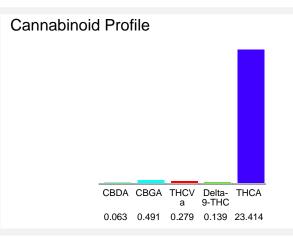

#### Cannabinoid Profile by HPLC

0.14%

Delta-9-THC

0.00%

CBD

| Cannabinoid          | % wt  | mg/g   |
|----------------------|-------|--------|
| CBDA                 | 0.063 | 0.63   |
| CBGA                 | 0.491 | 4.91   |
| THCVa                | 0.279 | 2.79   |
| Delta-9-THC          | 0.139 | 1.39   |
| THCA                 | 23.41 | 234.14 |
| Total Cannabinoids   | 24.39 | 243.9  |
| Calculated Total THC | 20.67 | 206.73 |
| Calculated CBD Yield | 0.06  | 0.55   |
|                      |       |        |

Calculated Total THC = Delta-9-THC + 0.877 \* THCA
Calculated Maximum CBD Yield = CBD + 0.877 \* CBDA

24.39%

**Total Cannabinoids** 

Marin Analytics, LLC 250 Bel Marin Keys Blvd, Suite D4 Novato, CA 94949