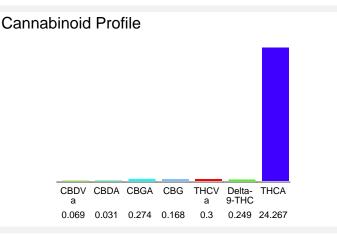

#### Cannabinoid Profile by HPLC

0.25%

Delta-9-THC

0.00%

25.36%

**Total Cannabinoids** 

| Cannabinoid          | % wt  | mg/g   |
|----------------------|-------|--------|
| CBDVa                | 0.069 | 0.69   |
| CBDA                 | 0.031 | 0.31   |
| CBGA                 | 0.274 | 2.74   |
| CBG                  | 0.168 | 1.68   |
| THCVa                | 0.3   | 3.0    |
| Delta-9-THC          | 0.249 | 2.49   |
| THCA                 | 24.27 | 242.67 |
| Total Cannabinoids   | 25.36 | 253.6  |
| Calculated Total THC | 21.53 | 215.31 |
| Calculated CBD Yield | 0.03  | 0.27   |

Calculated Total THC = Delta-9-THC + 0.877 \* THCA Calculated Maximum CBD Yield = CBD + 0.877 \* CBDA

Marin Analytics, LLC 250 Bel Marin Keys Blvd, Suite D4 Novato, CA 94949

833-321-TEST / info@marinanalytics.com