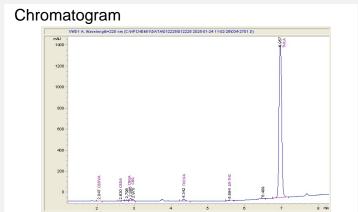

# Northern Lights Distribution

## Sample 616-012325-444

**GMO Cookies** 

Batch/Lot # GC-19661

Sample Submitted: 01-23-2025; Report Date: 01-28-2025

## **GMO** Cookies

Plant Material: Hemp Flower

### Batch/Lot # GC-19661





#### Cannabinoid Profile by HPLC

0.25%

Delta-9-THC

0.00%

25.36%

**Total Cannabinoids** 

| Cannabinoid          | % wt  | mg/g   |
|----------------------|-------|--------|
| CBDVa                | 0.069 | 0.69   |
| CBDA                 | 0.031 | 0.31   |
| CBGA                 | 0.274 | 2.74   |
| CBG                  | 0.168 | 1.68   |
| THCVa                | 0.3   | 3.0    |
| Delta-9-THC          | 0.249 | 2.49   |
| THCA                 | 24.27 | 242.67 |
| Total Cannabinoids   | 25.36 | 253.6  |
| Calculated Total THC | 21.53 | 215.31 |
| Calculated CBD Yield | 0.03  | 0.27   |

Calculated Total THC = Delta-9-THC + 0.877 \* THCA Calculated Maximum CBD Yield = CBD + 0.877 \* CBDA

Marin Analytics, LLC 250 Bel Marin Keys Blvd, Suite D4 Novato, CA 94949

833-321-TEST / info@m