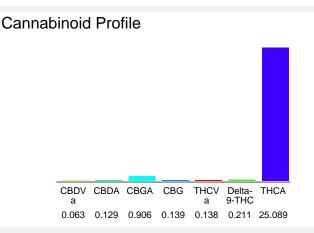

#### Cannabinoid Profile by HPLC

0.21%

Delta-9-THC

0.00%

26.67%

**Total Cannabinoids** 

| Cannabinoid          | % wt  | mg/g   |
|----------------------|-------|--------|
| CBDVa                | 0.063 | 0.63   |
| CBDA                 | 0.129 | 1.29   |
| CBGA                 | 0.906 | 9.06   |
| CBG                  | 0.139 | 1.39   |
| THCVa                | 0.138 | 1.38   |
| Delta-9-THC          | 0.211 | 2.11   |
| THCA                 | 25.09 | 250.89 |
| Total Cannabinoids   | 26.67 | 266.8  |
| Calculated Total THC | 22.21 | 222.14 |
| Calculated CBD Yield | 0.11  | 1.13   |