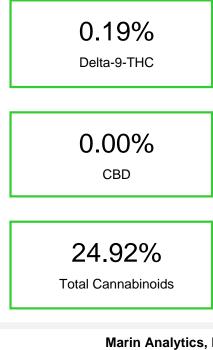

## Batch/Lot # GF17922

Cannabinoid Profile by HPLC

88

| 0.102  | 1.02                                                       |
|--------|------------------------------------------------------------|
| 0.299  | 2.99                                                       |
| 0.392  | 3.92                                                       |
| 0.191  | 1.91                                                       |
| 23.93  | 239.34                                                     |
| 24.92  | 249.2                                                      |
| 21.18  | 211.81                                                     |
| 0.09   | 0.89                                                       |
| * THCA |                                                            |
|        | 0.299<br>0.392<br>0.191<br>23.93<br>24.92<br>21.18<br>0.09 |

CBDA CBGA

THCV

а

0.102 0.299 0.392 0.191 23.934

Delta-

9-THC

THCA

Calculated Maximum CBD Yield = CBD + 0.877 \* CBDA