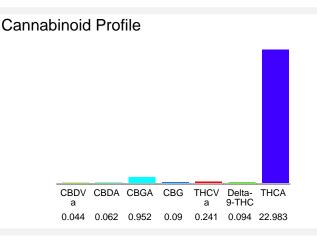

#### Cannabinoid Profile by HPLC

0.09%

Delta-9-THC

0.00% **CBD** 

24.47%

**Total Cannabinoids** 

| Cannabinoid          | % wt  | mg/g   |
|----------------------|-------|--------|
| CBDVa                | 0.044 | 0.44   |
| CBDA                 | 0.062 | 0.62   |
| CBGA                 | 0.952 | 9.52   |
| CBG                  | 0.09  | 0.9    |
| THCVa                | 0.241 | 2.41   |
| Delta-9-THC          | 0.094 | 0.94   |
| THCA                 | 22.98 | 229.83 |
| Total Cannabinoids   | 24.47 | 244.7  |
| Calculated Total THC | 20.25 | 202.50 |
| Calculated CBD Yield | 0.05  | 0.54   |