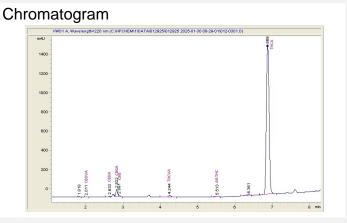

#### Cannabinoid Profile by HPLC

0.14%

Delta-9-THC

0.00% CBD

25.41%

**Total Cannabinoids** 

| Cannabinoid          | % wt  | mg/g   |
|----------------------|-------|--------|
| CBDVa                | 0.044 | 0.44   |
| CBDA                 | 0.064 | 0.64   |
| CBGA                 | 0.804 | 8.04   |
| CBG                  | 0.163 | 1.63   |
| THCVa                | 0.273 | 2.73   |
| Delta-9-THC          | 0.135 | 1.35   |
| THCA                 | 23.92 | 239.24 |
| Total Cannabinoids   | 25.41 | 254.1  |
| Calculated Total THC | 21.12 | 211.16 |
| Calculated CBD Yield | 0.06  | 0.56   |