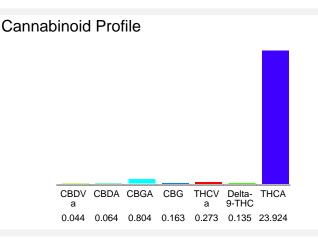

#### Cannabinoid Profile by HPLC

0.14%

Delta-9-THC

0.00% CBD

25.41%

**Total Cannabinoids** 

| Cannabinoid          | % wt  | mg/g   |
|----------------------|-------|--------|
| CBDVa                | 0.044 | 0.44   |
| CBDA                 | 0.064 | 0.64   |
| CBGA                 | 0.804 | 8.04   |
| CBG                  | 0.163 | 1.63   |
| THCVa                | 0.273 | 2.73   |
| Delta-9-THC          | 0.135 | 1.35   |
| THCA                 | 23.92 | 239.24 |
| Total Cannabinoids   | 25.41 | 254.1  |
| Calculated Total THC | 21.12 | 211.16 |
| Calculated CBD Yield | 0.06  | 0.56   |