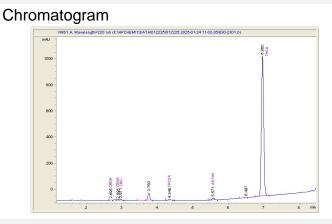

## Cannabinoid Profile by HPLC

| Cannabinoid                                       | % wt  | mg/g   |
|---------------------------------------------------|-------|--------|
| CBDA                                              | 0.073 | 0.73   |
| CBGA                                              | 0.077 | 0.77   |
| CBG                                               | 0.158 | 1.58   |
| THCVa                                             | 0.171 | 1.71   |
| Delta-9-THC                                       | 0.273 | 2.73   |
| THCA                                              | 24.37 | 243.68 |
| Total Cannabinoids                                | 25.12 | 251.2  |
| Calculated Total THC                              | 21.64 | 216.44 |
| Calculated CBD Yield                              | 0.06  | 0.64   |
| Calculated Total THC = Delta-9-THC + 0.877 * THCA |       |        |
| Calculated Maximum CBD Yield = CBD + 0.877 * CBDA |       |        |