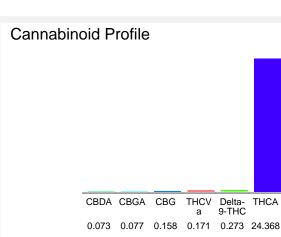

## Cannabinoid Profile by HPLC

| Cannabinoid                                       | % wt  | mg/g   |
|---------------------------------------------------|-------|--------|
| CBDA                                              | 0.073 | 0.73   |
| CBGA                                              | 0.077 | 0.77   |
| CBG                                               | 0.158 | 1.58   |
| THCVa                                             | 0.171 | 1.71   |
| Delta-9-THC                                       | 0.273 | 2.73   |
| THCA                                              | 24.37 | 243.68 |
| Total Cannabinoids                                | 25.12 | 251.2  |
| Calculated Total THC                              | 21.64 | 216.44 |
| Calculated CBD Yield                              | 0.06  | 0.64   |
| Calculated Total THC = Delta-9-THC + 0.877 * THCA |       |        |
| Calculated Maximum CBD Yield = CBD + 0.877 * CBDA |       |        |