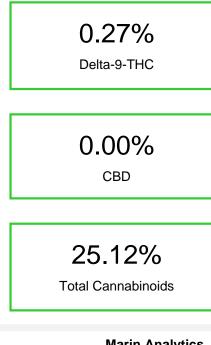

## Cannabinoid Profile by HPLC

| Cannabinoid                                       | % wt  | mg/g   |
|---------------------------------------------------|-------|--------|
| CBDA                                              | 0.073 | 0.73   |
| CBGA                                              | 0.077 | 0.77   |
| CBG                                               | 0.158 | 1.58   |
| THCVa                                             | 0.171 | 1.71   |
| Delta-9-THC                                       | 0.273 | 2.73   |
| THCA                                              | 24.37 | 243.68 |
| Total Cannabinoids                                | 25.12 | 251.2  |
| Calculated Total THC                              | 21.64 | 216.44 |
| Calculated CBD Yield                              | 0.06  | 0.64   |
| Calculated Total THC = Delta-9-THC + 0.877 * THCA |       |        |
| Calculated Maximum CBD Yield = CBD + 0.877 * CBDA |       |        |