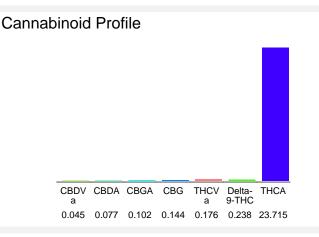

#### Cannabinoid Profile by HPLC

0.24%

Delta-9-THC

0.00%

24.50%

**Total Cannabinoids** 

| Cannabinoid          | % wt  | mg/g   |
|----------------------|-------|--------|
| CBDVa                | 0.045 | 0.45   |
| CBDA                 | 0.077 | 0.77   |
| CBGA                 | 0.102 | 1.02   |
| CBG                  | 0.144 | 1.44   |
| THCVa                | 0.176 | 1.76   |
| Delta-9-THC          | 0.238 | 2.38   |
| THCA                 | 23.72 | 237.15 |
| Total Cannabinoids   | 24.50 | 245.0  |
| Calculated Total THC | 21.04 | 210.36 |
| Calculated CBD Yield | 0.07  | 0.68   |